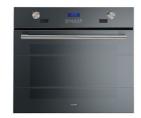

br>all Bridge hobs, the exceptional 3700 W power can be concentrated on a single plate or made |

## Foster **=**

Timer

Indipendent timer from the end-of-cooking function.

Safety

All electric cooker hobs feature the most modern and sophisticated safety protections: Centralised power-off function; Child-proof safety lock; Residual heat warning lights. Induction models feature the following functions: Safety System that turn off the hob in the absence of the pot; Overflow detector that automatically turns off the plate in case of liquid overflow; Automatic deactivation to prevent accidents caused by forgetfulness.

#### **TECHNICAL DATA**



### Foster ==





### Foster ==

#### **OPTIONAL ACCESSORIES**



Induction Pro - Cookware set - 8pcs 8210 008

#### **RECOMMENDED PAIRINGS**







**Oven Milano single Glass 30"** 7168 906