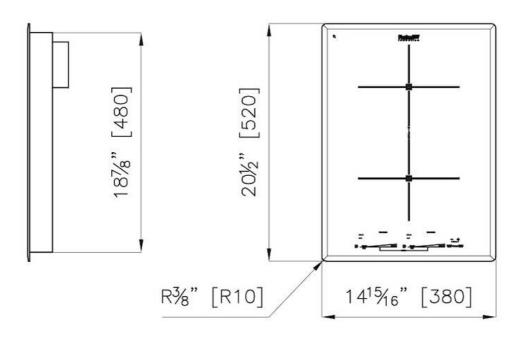

#### DETAILS

| Series                 | Foster Milano                                              |
|------------------------|------------------------------------------------------------|
| Material               | Ceramic glass                                              |
| Coloring               | Black                                                      |
| Dimensions             | 15" x 20 <sup>1/2</sup> "                                  |
| Edge/Installation Type | Bevelled Edge - for flush-mount or over-mount installation |
| Heating element        | Two zones                                                  |
| Cut out                | 14 <sup>3/</sup> /6" x 19 <sup>5//</sup> 6"                |
| Electrical supply      | 208-240V – 50/60 Hz                                        |