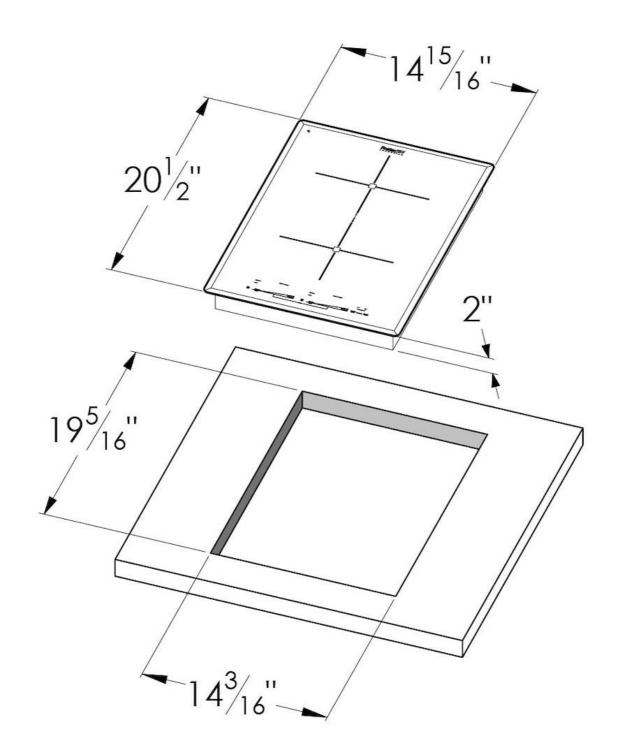

#### DETAILS

| Series                 | Foster Milano                                              |
|------------------------|------------------------------------------------------------|
| Material               | Ceramic glass                                              |
| Coloring               | Black                                                      |
| Dimensions             | 15" x 20 <sup>1/2</sup> "                                  |
| Edge/Installation Type | Bevelled Edge - for flush-mount or over-mount installation |
| Heating element        | Two zones                                                  |
| Cut out                | 14 <sup>3/</sup> /6" x 19 <sup>5//</sup> 6"                |
| Electrical supply      | 208-240V – 50/60 Hz                                        |