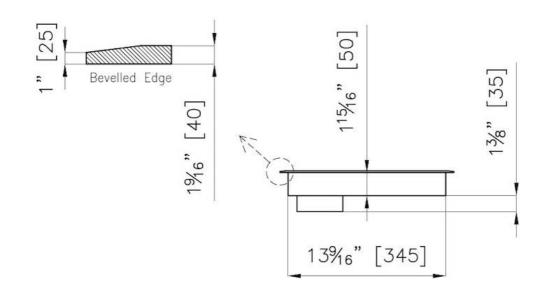

#### DETAILS

| Series                 | Foster Milano                                              |
|------------------------|------------------------------------------------------------|
| Material               | Ceramic glass                                              |
| Coloring               | Black                                                      |
| Dimensions             | 15" x 20 <sup>1/2</sup> "                                  |
| Edge/Installation Type | Bevelled Edge - for flush-mount or over-mount installation |
| Heating element        | Two zones                                                  |
| Cut out                | 14 <sup>3/</sup> /6" x 19 <sup>5//</sup> 6"                |
| Electrical supply      | 208-240V – 50/60 Hz                                        |