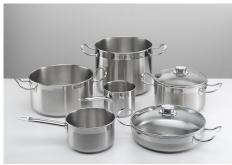

ibility in pot positioning. With the additional Double Booster feature provided by<br>all Bridge hobs, the exceptional 3700 W power can be concentrated on a single plate or made |

## Foster **=**

Timer

Indipendent timer from the end-of-cooking function.

Safety

All electric cooker hobs feature the most modern and sophisticated safety protections: Centralised power-off function; Child-proof safety lock; Residual heat warning lights. Induction models feature the following functions: Safety System that turn off the hob in the absence of the pot; Overflow detector that automatically turns off the plate in case of liquid overflow; Automatic deactivation to prevent accidents caused by forgetfulness.

#### **TECHNICAL DATA**



### Foster ==





### Foster ==

#### **OPTIONAL ACCESSORIES**



Induction Pro - Cookware set - 8pcs 8210 008

#### **RECOMMENDED PAIRINGS**







**Oven Milano single Glass 30"** 7168 906